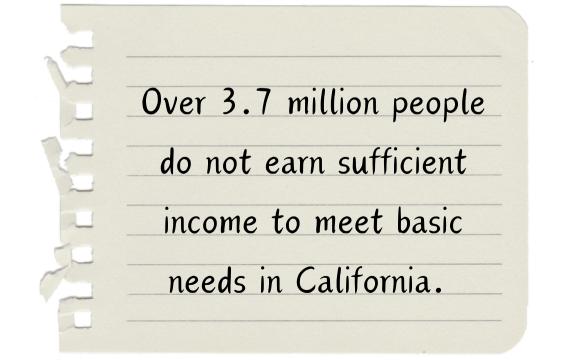

#### POVERTY AWARENESS MONTH

Poverty Awareness Month is a month-long initiative to call attention to the steady growth of poverty in the United States. There are millions of people deprived of meals, quality education, clean drinking water, warm clothes, and access to healthcare. There are many myths and preconceived notions around poverty. During this month, people actively work to deconstruct these myths, educate others, and join the fight to eradicate poverty in America.

Click **HERE** for the most recent Real Cost Measure data in California.

The U.S. official poverty rate in 2022 was 11.5% with 37.9 million people living in poverty.