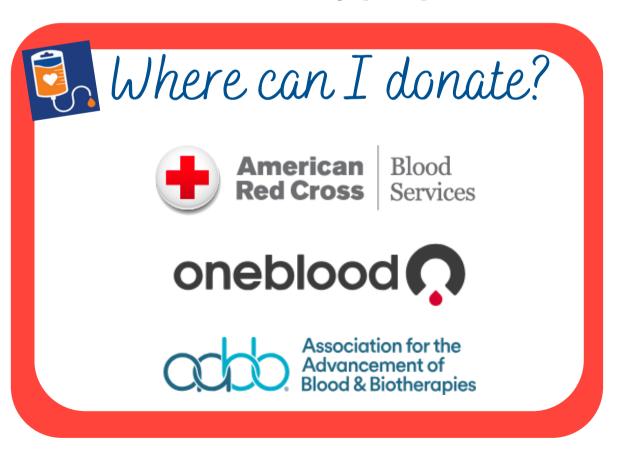

#### NATIONAL BLOOD DONOR MONTH January 1-31

**Every 2 seconds someone in the United States requires a blood** transfusion. During National Blood Donor Month, we pay tribute to voluntary blood donors and encourage more people to donate. It is through the life saving contribution of blood and platelet donations that many people will live to see another day.